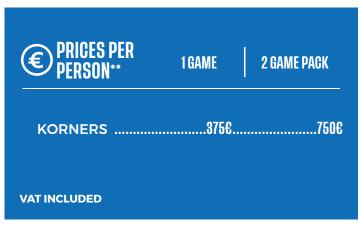

## KORNERS

AN EXCELLENT GASTRONOMIC EXPERIENCE WITH AN EXCEPTIONAL VIEW OF THE PITCH

- -Unique experience from another point of view
- -Exclusive access to VIP seats

- -Exclusive pre-match, half-time and post-match catering service
- -Food and beverage (champagne, wine selection, beers and soft drinks)
- -Parking zone in the immediate vicinity of the stadium (1 parking space per every 4 tickets)\*
- -Personalized service
- -Premium seats
- -WIFI
- -Circuit TV
- -Exclusive TOP 14 souvenir gift

## VIP AREAS

**HOSPITALITY SEATING PLAN** 

| <b>€</b> | PRICES PER<br>PERSON | 1 GAME | 2 GAME PACK |
|----------|----------------------|--------|-------------|
|          | PREMIUM              | 550€   | 1100€       |
|          | PLUS                 | 550€   | 1100€       |
|          | PREMIUM<br>TUNNEL    | 525€   | 1050€       |
|          | 1909 VIP             | 460€   | 920€        |
| •        | KORNERS              | 375€   | 750€        |
| VAT      | INCLUDED             |        |             |