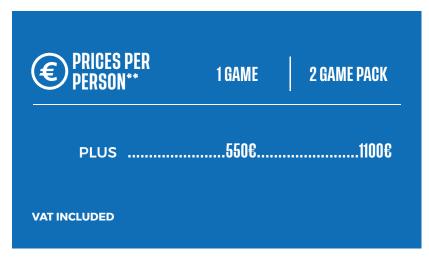

| € PRICES PER PERSON** | 1 GAME | 2 GAME PACK |
|-----------------------|--------|-------------|
| PREMIUM               | 550€   | 1100€       |
| VAT INCLUDED          |        |             |

<sup>\*</sup>Parking spaces (1 parking space will be allocated for the purchase of 3 seats for the same game).