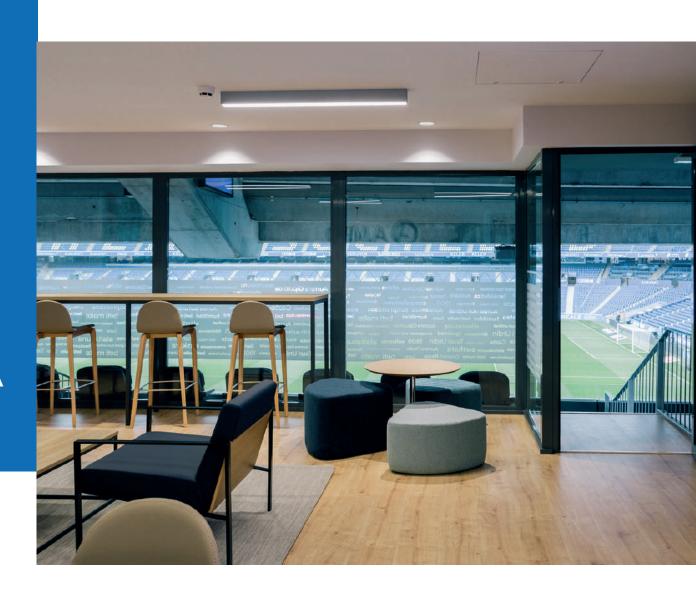

## PRIVATE BOXES

A UNIQUE EXPERIENCE AT THE REALE ARENA

## PRIVATE BOXES

#### A UNIQUE EXPERIENCE AT THE REALE ARENA

- -Private boxes. Accommodate 8 to 21 people
- -Panoramic view of the pitch
- -Exclusive access to VIP seats

- -Exclusive pre-match, half-time and post-match catering service
- -Food and beverage (champagne, wine selection, beers and soft drinks)
- -Parking zone in the immediate vicinity of the stadium (1 parking space per every 3 tickets)\*
- -Personalized service
- -Premium seats
- -WIFI
- -Circuit TV
- -Exclusive TOP 14 souvenir gift