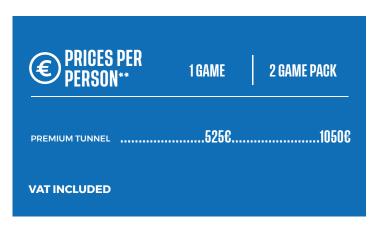

## PREMIUM TUNNEL

GET A CLOSER LOOK AT YOUR TEAM

- -Centered seats to experience all of the squad's emotion
- -See all the player's exit to the field from an exceptional location while enjoying all of the unique