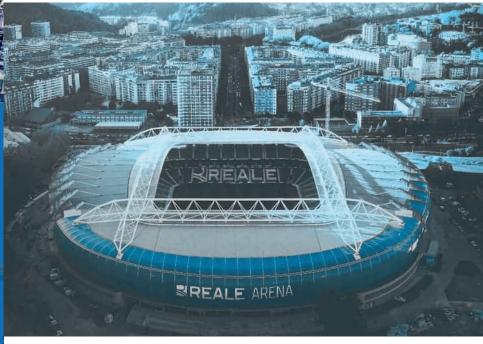

## PRIVATE BOXES

A UNIQUE EXPERIENCE AT THE REALE ARENA

#### A UNIQUE EXPERIENCE AT THE REALE ARENA

- -Private boxes. Accommodate 8 to 21 people
- -Panoramic view of the pitch
- -Exclusive access to VIP seats

- -Exclusive pre-match, half-time and post-match catering service
- -Food and beverage (champagne, wine selection, beers and soft drinks)
- -Parking zone in the immediate vicinity of the stadium (1 parking space per every 3 tickets)\*
- -Personalized service
- -Premium seats
- -WIFI
- -Circuit TV
- -Exclusive TOP 14 souvenir gift