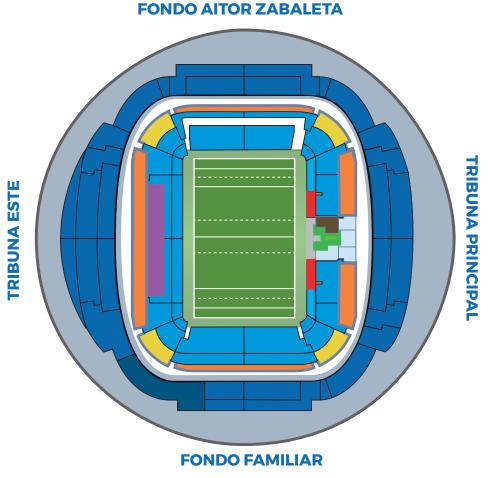

## PRIVATE BOXES

**HOSPITALITY SEATING PLAN** 

| € PRICES P<br>Person                | PER 1 GAME | 2 GAME PACK |
|-------------------------------------|------------|-------------|
| MAIN BOXES 14<br>SEATS              | '695€      | 1390€       |
| MAIN BOXES 2'SEATS                  | 655€       | 1310€       |
| EAST BOXES<br>(12, 15, 20 SEATS)    | 655€       | 1310€       |
| EAST BOXES<br>(8, 14, 18, 20 SEATS) | ,625€      | 1250€       |
| VAT INCLUDED                        |            |             |

## VIP AREAS

**HOSPITALITY SEATING PLAN** 

| <b>€</b> | PRICES PER<br>PERSON | 1 GAME | 2 GAME PACK |
|----------|----------------------|--------|-------------|
|          | PREMIUM              | 550€   | 1100€       |
|          | PLUS                 | 550€   | 1100€       |
|          | PREMIUM<br>TUNNEL    | 525€   | 1050€       |
|          | 1909 VIP             | 460€   | 920€        |
| •        | KORNERS              | 375€   | 750€        |
| VAT      | INCLUDED             |        |             |