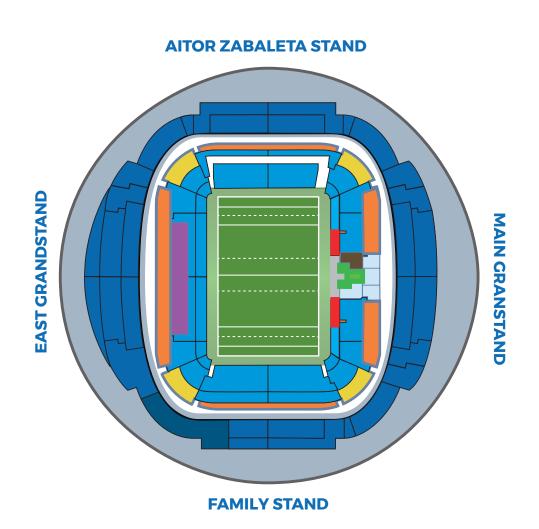

## VIP AREAS

**HOSPITALITY SEATING PLAN** 

| <b>€</b> | PRICES PER<br>PERSON | 1 GAME | 2 GAME PACK |
|----------|----------------------|--------|-------------|
|          | PREMIUM              | 550€   | 1100€       |
|          | PLUS                 | 550€   | 1100€       |
|          | PREMIUM<br>TUNNEL    | 525€   | 1050€       |
|          | 1909 VIP             | 460€   | 920€        |
| •        | KORNERS              | 375€   | 750€        |
| VAT      | INCLUDED             |        |             |