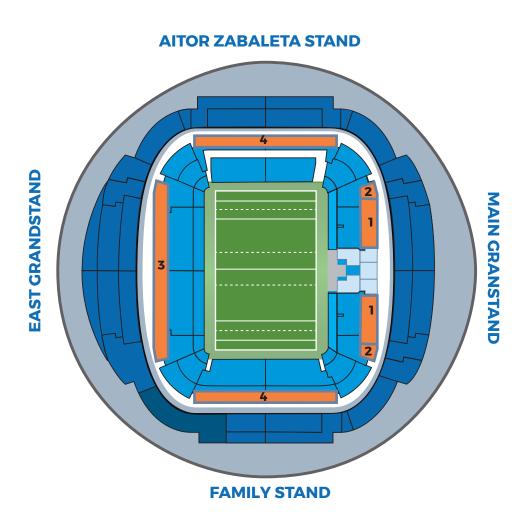

## PRIVATE BOXES

**HOSPITALITY SEATING PLAN** 

| € PRICES P<br>Person                | PER 1 GAME | 2 GAME PACK |
|-------------------------------------|------------|-------------|
| MAIN BOXES 14<br>SEATS              | '695€      | 1390€       |
| MAIN BOXES 2'SEATS                  | 655€       | 1310€       |
| EAST BOXES<br>(12, 15, 20 SEATS)    | 655€       | 1310€       |
| EAST BOXES<br>(8, 14, 18, 20 SEATS) | ,625€      | 1250€       |
| VAT INCLUDED                        |            |             |