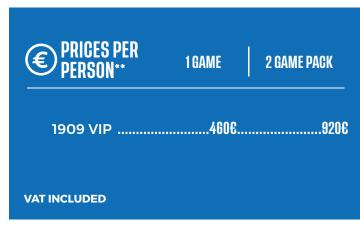

## 1909 VIP

THE BEST GRANDSTAND SEATS AND THE BEST CATERING SERVICES

-Panoramic view of the pitch

- -Exclusive pre-match, half-time and post-match catering service
- -Food and beverage (champagne, wine selection, beers and soft drinks)
- -Parking zone in the immediate vicinity of the stadium (1 parking space per every 4 tickets)\*
- -Personalized service
- -Premium seats
- -WIFI
- -Exclusive TOP 14 souvenir gift

## VIP AREAS

**HOSPITALITY SEATING PLAN** 

| <b>€</b> | PRICES PER<br>PERSON | 1 GAME | 2 GAME PACK |
|----------|----------------------|--------|-------------|
|          | PREMIUM              | 550€   | 1100€       |
|          | PLUS                 | 550€   | 1100€       |
|          | PREMIUM<br>TUNNEL    | 525€   | 1050€       |
|          | 1909 VIP             | 460€   | 920€        |
| •        | KORNERS              | 375€   | 750€        |
| VAT      | INCLUDED             |        |             |